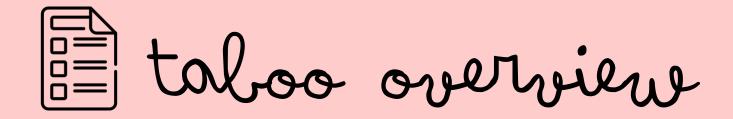

**IMAGES** 

**AUTHOR** 

CEIP Mario Benedetti

The text designed from Flaticon.

\* freepik

**BOGGLE OVERVIEW**: taboo is a vocabulary game that requires **a large number of word cards, a language frame for describing** and **a 1-minute timer**. The game requires a minimum of **two players**.

Two or more players are divided up into two teams, with one team referred to as Team A and the other team referred to as Team B.

Word cards are placed on the table. Team A selects a person in their group to be the Clue-giver. This person takes a word card. This card has the guess word on the top of the card and the taboo words listed below the guess word. Clue-givers then start, keep the timer and must get their team to say the guess word on the card without using one of the taboo words in one of their clues. If a taboo word is used, then Team B must penalize Team A by causing the current guess card to go into the discard pile.

Play is continued until time runs out. Each time a teammate successfully guesses a guess word, a new card is placed upon the old and each card in this pile represents one point for Team A.

# **NOUNS:** person

Doctor

Cure Nurse Medicine Surgery Dentist

Tooth Brush Anaesthesia Mouth Teacher

School Educator Professor Classroom