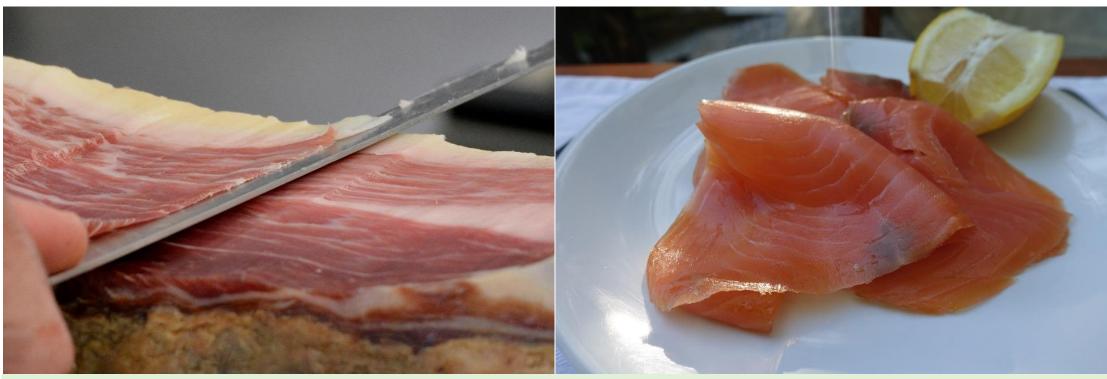

### PRESERVING FOODS

- Dehydration
- Preservatives use:
  - Salt
  - Vinegar
  - Smoke
  - Artificial chemical additives

### PRESERVING FOODS

Salting: Preservation with dry edible salt

Smoking: Preservation with smoke