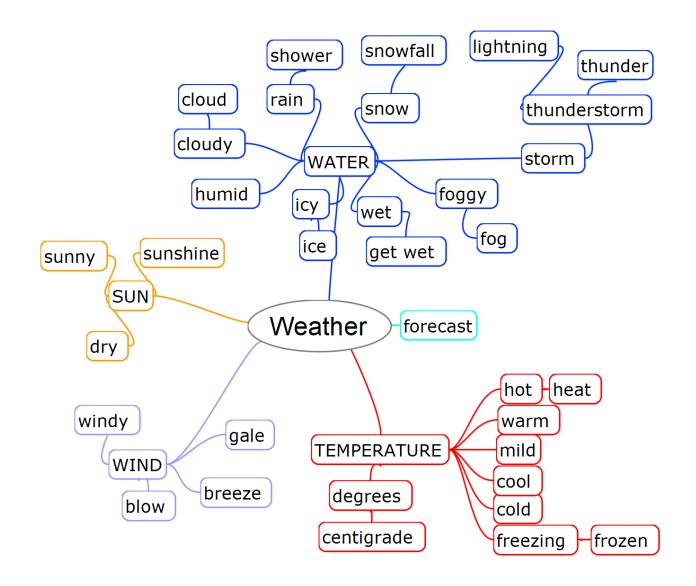

## **FULL VOCABULARY LIST**

|                     | FUL           | L VUCA   | DULAKT   | LISI       |               |
|---------------------|---------------|----------|----------|------------|---------------|
| The Natural W       | orld orld     |          |          |            |               |
| air                 | dolphin       | frog     |          | north      | summer        |
| animal              | donkey        | fur      |          | parrot     | sunrise       |
| autumn              | duck          | giraffe  | <b>e</b> | penguin    | sunset        |
| bee                 | east          | grass    |          | planet     | tiger         |
| bird                | elephant      | grow     |          | plant      | tree          |
| branch              | explore       | jungle   | 9        | rabbit     | water         |
| bush                | explorer      | kanga    | roo      | range      | waves         |
| butterfly           | fall (Am Eng) | leaf/le  | eaves    | shark      | west          |
| cave                | farmland      | lion     |          | south      | wild          |
| climate             | fire          | monk     | ey       | space      | wildlife      |
| coast               | fish          | moon     |          | species    | winter        |
| continent           | flood         | mosq     | uito     | spring     | wool          |
| country             | flower        | mous     | e/mice   | star       | world         |
| countryside         | freeze        | nature   | Э        | stone      | zebra         |
| Places: Counti      | ryside        |          |          |            |               |
| area                | earth         | lake     |          | rainforest | seaside       |
| bay                 | farm          | land     |          | region     | sky           |
| beach               | field         | moui     | ntain    | river      | stream        |
| campsite            | forest        | ocea     | n        | rock       | valley        |
| canal               | harbour       | path     |          | sand       | village       |
| cliff               | hill          | port     |          | scenery    | waterfall     |
| desert              | island        | railw    | ay       | sea        | wood          |
| Environment         |               |          |          |            |               |
| bottle bank         | petrol (Br E  | ng)      | recycl   | e          | traffic       |
| climate change      | pollution     |          | recycl   | ed         | traffic jam   |
| gas <i>(Am Eng)</i> | prohibited    |          | recycl   | ing        | volunteer     |
| litter              | public trans  | sport    | rubbis   | h (bin)    | environmental |
| Weather             |               |          |          |            |               |
| blow                | dry           | heat     |          | shower     | thunder       |
| breeze              | fog           | hot      |          | snow       | thunderstorm  |
| centigrade          | foggy         | humid    |          | snowfall   | warm          |
| cloud               | forecast      | ice      |          | storm      | weather       |
| cloudy              | freezing      | icy      |          | sun        | wet           |
| cold                | frozen        | lightnin | ıg       | sunny      | wind          |
| cool                | gale          | mild     | _        | sunshine   | windy         |
| 4                   | -             | •        |          | L          | ,             |

temperature

degrees get wet rain