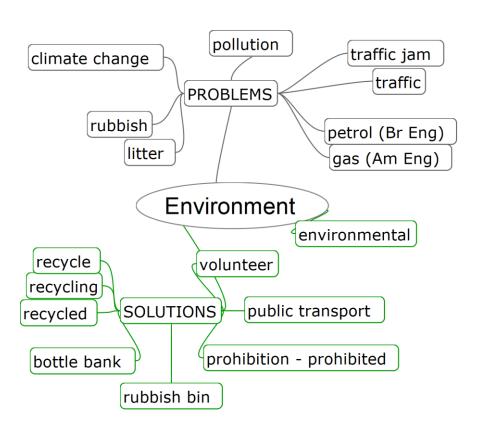

## **FULL VOCABULARY LIST**

|                     | FUL           | L VUCA   | DULAKT   | LISI       |               |
|---------------------|---------------|----------|----------|------------|---------------|
| The Natural W       | orld orld     |          |          |            |               |
| air                 | dolphin       | frog     |          | north      | summer        |
| animal              | donkey        | fur      |          | parrot     | sunrise       |
| autumn              | duck          | giraffe  | <b>e</b> | penguin    | sunset        |
| bee                 | east          | grass    |          | planet     | tiger         |
| bird                | elephant      | grow     |          | plant      | tree          |
| branch              | explore       | jungle   | 9        | rabbit     | water         |
| bush                | explorer      | kanga    | roo      | range      | waves         |
| butterfly           | fall (Am Eng) | leaf/le  | eaves    | shark      | west          |
| cave                | farmland      | lion     |          | south      | wild          |
| climate             | fire          | monk     | ey       | space      | wildlife      |
| coast               | fish          | moon     |          | species    | winter        |
| continent           | flood         | mosq     | uito     | spring     | wool          |
| country             | flower        | mous     | e/mice   | star       | world         |
| countryside         | freeze        | nature   | Э        | stone      | zebra         |
| Places: Counti      | ryside        |          |          |            |               |
| area                | earth         | lake     |          | rainforest | seaside       |
| bay                 | farm          | land     |          | region     | sky           |
| beach               | field         | moui     | ntain    | river      | stream        |
| campsite            | forest        | ocea     | n        | rock       | valley        |
| canal               | harbour       | path     |          | sand       | village       |
| cliff               | hill          | port     |          | scenery    | waterfall     |
| desert              | island        | railw    | ay       | sea        | wood          |
| Environment         |               |          |          |            |               |
| bottle bank         | petrol (Br E  | ng)      | recycl   | e          | traffic       |
| climate change      | pollution     |          | recycl   | ed         | traffic jam   |
| gas <i>(Am Eng)</i> | prohibited    |          | recycl   | ing        | volunteer     |
| litter              | public trans  | sport    | rubbis   | h (bin)    | environmental |
| Weather             |               |          |          |            |               |
| blow                | dry           | heat     |          | shower     | thunder       |
| breeze              | fog           | hot      |          | snow       | thunderstorm  |
| centigrade          | foggy         | humid    |          | snowfall   | warm          |
| cloud               | forecast      | ice      |          | storm      | weather       |
| cloudy              | freezing      | icy      |          | sun        | wet           |
| cold                | frozen        | lightnin | ıg       | sunny      | wind          |
| cool                | gale          | mild     | _        | sunshine   | windy         |
| 4                   | -             | •        |          | L          | ,             |