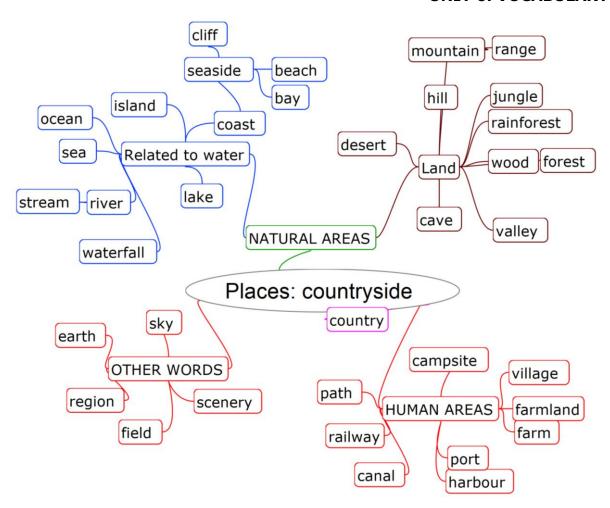

## **FULL VOCABULARY LIST**

|                     | FUL           | L VUCA   | DULAKT   | LISI       |               |
|---------------------|---------------|----------|----------|------------|---------------|
| The Natural W       | orld orld     |          |          |            |               |
| air                 | dolphin       | frog     |          | north      | summer        |
| animal              | donkey        | fur      |          | parrot     | sunrise       |
| autumn              | duck          | giraffe  | <b>e</b> | penguin    | sunset        |
| bee                 | east          | grass    |          | planet     | tiger         |
| bird                | elephant      | grow     |          | plant      | tree          |
| branch              | explore       | jungle   | 9        | rabbit     | water         |
| bush                | explorer      | kanga    | roo      | range      | waves         |
| butterfly           | fall (Am Eng) | leaf/le  | eaves    | shark      | west          |
| cave                | farmland      | lion     |          | south      | wild          |
| climate             | fire          | monk     | ey       | space      | wildlife      |
| coast               | fish          | moon     |          | species    | winter        |
| continent           | flood         | mosq     | uito     | spring     | wool          |
| country             | flower        | mous     | e/mice   | star       | world         |
| countryside         | freeze        | nature   | Э        | stone      | zebra         |
| Places: Counti      | ryside        |          |          |            |               |
| area                | earth         | lake     |          | rainforest | seaside       |
| bay                 | farm          | land     |          | region     | sky           |
| beach               | field         | moui     | ntain    | river      | stream        |
| campsite            | forest        | ocea     | n        | rock       | valley        |
| canal               | harbour       | path     |          | sand       | village       |
| cliff               | hill          | port     |          | scenery    | waterfall     |
| desert              | island        | railw    | ay       | sea        | wood          |
| Environment         |               |          |          |            |               |
| bottle bank         | petrol (Br E  | ng)      | recycl   | e          | traffic       |
| climate change      | pollution     |          | recycl   | ed         | traffic jam   |
| gas <i>(Am Eng)</i> | prohibited    |          | recycl   | ing        | volunteer     |
| litter              | public trans  | sport    | rubbis   | h (bin)    | environmental |
| Weather             |               |          |          |            |               |
| blow                | dry           | heat     |          | shower     | thunder       |
| breeze              | fog           | hot      |          | snow       | thunderstorm  |
| centigrade          | foggy         | humid    |          | snowfall   | warm          |
| cloud               | forecast      | ice      |          | storm      | weather       |
| cloudy              | freezing      | icy      |          | sun        | wet           |
| cold                | frozen        | lightnin | ıg       | sunny      | wind          |
| cool                | gale          | mild     | _        | sunshine   | windy         |
| 4                   | -             | •        |          | L          | ,             |