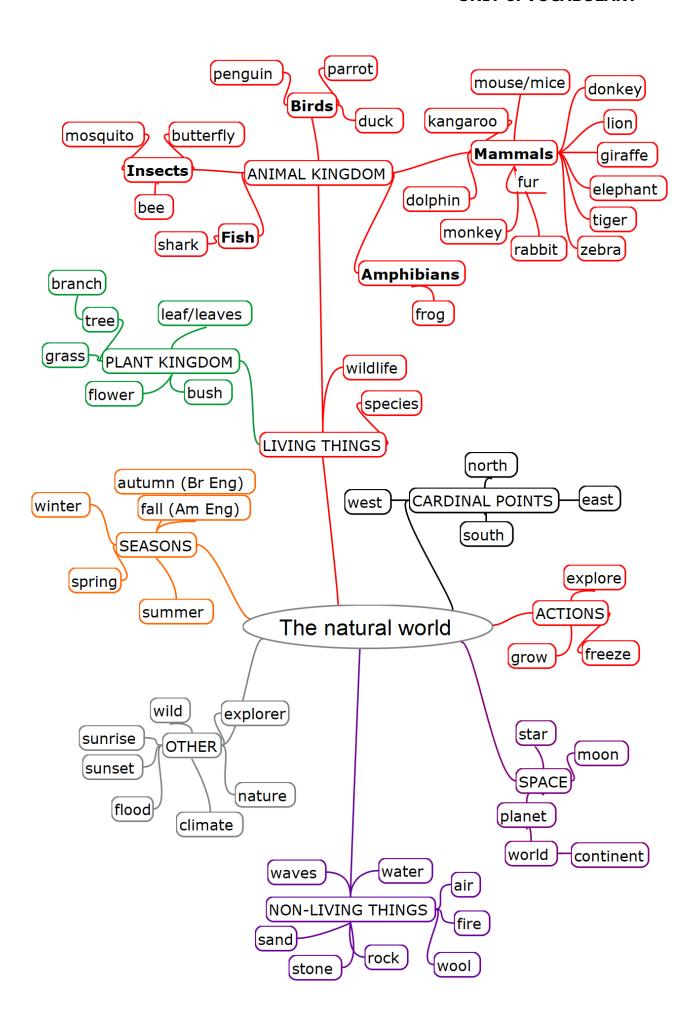

## **FULL VOCABULARY LIST**

|                     | FUL           | L VUCA   | DULAKT   | LISI       |               |
|---------------------|---------------|----------|----------|------------|---------------|
| The Natural W       | orld orld     |          |          |            |               |
| air                 | dolphin       | frog     |          | north      | summer        |
| animal              | donkey        | fur      |          | parrot     | sunrise       |
| autumn              | duck          | giraffe  | <b>e</b> | penguin    | sunset        |
| bee                 | east          | grass    |          | planet     | tiger         |
| bird                | elephant      | grow     |          | plant      | tree          |
| branch              | explore       | jungle   | 9        | rabbit     | water         |
| bush                | explorer      | kanga    | roo      | range      | waves         |
| butterfly           | fall (Am Eng) | leaf/le  | eaves    | shark      | west          |
| cave                | farmland      | lion     |          | south      | wild          |
| climate             | fire          | monk     | ey       | space      | wildlife      |
| coast               | fish          | moon     |          | species    | winter        |
| continent           | flood         | mosq     | uito     | spring     | wool          |
| country             | flower        | mous     | e/mice   | star       | world         |
| countryside         | freeze        | nature   | Э        | stone      | zebra         |
| Places: Counti      | ryside        |          |          |            |               |
| area                | earth         | lake     |          | rainforest | seaside       |
| bay                 | farm          | land     |          | region     | sky           |
| beach               | field         | moui     | ntain    | river      | stream        |
| campsite            | forest        | ocea     | n        | rock       | valley        |
| canal               | harbour       | path     |          | sand       | village       |
| cliff               | hill          | port     |          | scenery    | waterfall     |
| desert              | island        | railw    | ay       | sea        | wood          |
| Environment         |               |          |          |            |               |
| bottle bank         | petrol (Br E  | ng)      | recycl   | e          | traffic       |
| climate change      | pollution     |          | recycl   | ed         | traffic jam   |
| gas <i>(Am Eng)</i> | prohibited    |          | recycl   | ing        | volunteer     |
| litter              | public trans  | sport    | rubbis   | h (bin)    | environmental |
| Weather             |               |          |          |            |               |
| blow                | dry           | heat     |          | shower     | thunder       |
| breeze              | fog           | hot      |          | snow       | thunderstorm  |
| centigrade          | foggy         | humid    |          | snowfall   | warm          |
| cloud               | forecast      | ice      |          | storm      | weather       |
| cloudy              | freezing      | icy      |          | sun        | wet           |
| cold                | frozen        | lightnin | ıg       | sunny      | wind          |
| cool                | gale          | mild     | _        | sunshine   | windy         |
| 4                   | -             | •        |          | L          | ,             |