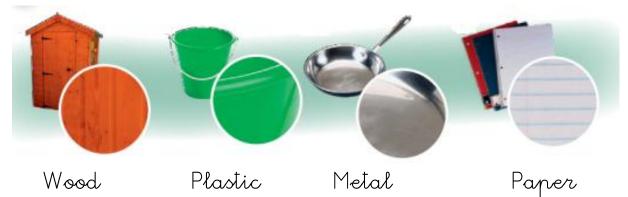

PARA DECIR DE QUÉ MATERIAL ESTÁ HECHO ALGO

The lihe **is made of** metal.

The car **is made of** plastic.

- Is the board game made of paper?
- Yes, it is.
- No, it isn't. It's made of wood.