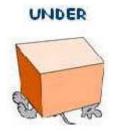

## GRAMMAR

| PREGUNTA Y RESPUESTA: DÓNDE ESTÁ |                                    |
|----------------------------------|------------------------------------|
| Where is the                     | It's in the cupboard.              |
| shateboard?                      | The shateboard is in the cupboard. |
| Where is the doll?               | It's on the shelf. /               |
|                                  | The doll is on the shelf.          |
| Where is the hite?               | It's under the table. /            |
|                                  | The hite is under the table.       |