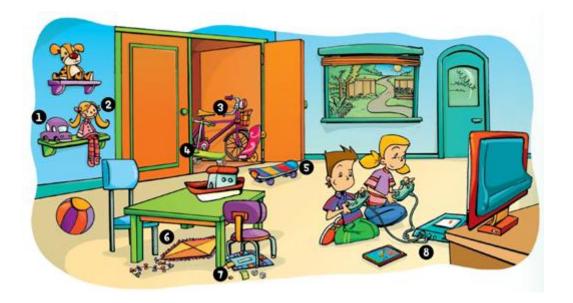

## GRAMMAR

| PREGUNTA Y RESPUESTA: DÓNDE ESTÁ |                                    |
|----------------------------------|------------------------------------|
| Where is the                     | It's in the cupboard.              |
| shateboard?                      | The shateboard is in the cupboard. |
| Where is the doll?               | It's on the shelf. /               |
|                                  | The doll is on the shelf.          |
| Where is the hite?               | It's under the table. /            |
|                                  | The hite is under the table.       |