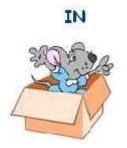

## GRAMMAR

| PREGUNTA Y RESPUESTA: DÓNDE ESTÁ |                                    |
|----------------------------------|------------------------------------|
| Where is the                     | It's in the cupboard.              |
| shateboard?                      | The shateboard is in the cupboard. |
| Where is the doll?               | It's on the shelf. /               |
|                                  | The doll is on the shelf.          |
| Where is the hite?               | It's under the table. /            |
|                                  | The hite is under the table.       |